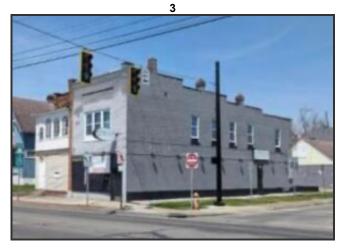

|                                           |                                                                                                    |                                                                              |                                                                        |                        |  |

October 11, 2024

Prepared by: Andrew A Balalovski

Video and/or audio surveillance may be in use on this property. Information is deemed to be reliable, but is not guaranteed. © 2024 MLS and FBS. Prepared by Andrew A Balalovski on Friday, October 11, 2024 3:38 PM. The information on this sheet has been made available by the MLS and may not be the listing of the provider.

## Photos for MLS # 224035605 2144 Sullivant Avenue, Columbus, OH 43223