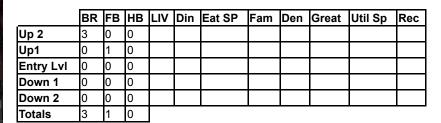

Interior Amenities:

Property Description: 3 bed and 1 bath (1,327 Sqft.) home for sale. Sale is as is. Property needs work, but used to be nice rental. Currently, it is vacant and needs a complete remodel. Buy together or separate from the building next door. Price for 2150 Sullivant \$60,000. Price for 2144 Sullivant (bldg. next door) \$299,000. Price for everything \$359,000. View MLS 224013102 for information on 2144 Sullivant. This is a potential to own 1-4 units of real estate!

## 2150 Sullivant Avenue, Columbus, OH 43223

\$60,000

PXL\_20240427\_161423843