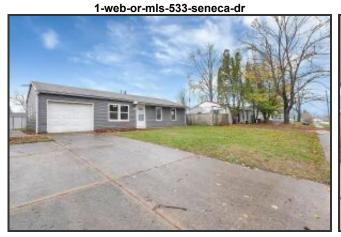

**Property Description:** Nice, recently remodeled, affordably priced ranch for sale! Property possesses a nice back yard which is great for entertaining, pets, etc. Inside, enjoy the neutral decor! Everything is new: new paint, flooring and appliances! There is plenty of shelving space too. Enjoy an extra large full bath accommodating your washer and dryer too. Property sells as is. This 3 bedroom 1 full bath home if perfect and could be your next home or investment property. Come see it!

# Photos for MLS # 224041386 533 Seneca Drive, Newark, OH 43055